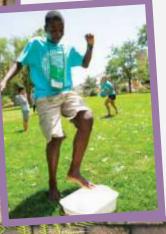

# Jungle Gym Games—Jungle Swam Kickball

- Set up a kickball play area with a wading pool or basin filled with a few inches of water. These will be the "bases."
- Divide your crew into 2 teams. One team will start in the "field" and will spread out to guard the bases. The other team will line up behind home base to kick.
- The pitcher will roll the ball toward the first kicker.
- After kicking the ball, the kicker runs counterclockwise to splash in as many bases as possible. Play ends when the kicker stops at a base or if someone tags him or her "out" with the ball.
  - When a kicker is tagged or stops at a base, the next kicker will go.
  - When someone gets to home base, that team gets a point.
  - Have teams switch places when one team gets three outs.
  - Say: You had an important role in our game, even if you didn't feel like you could do it perfectly. God has a special role for you in life, too. Sometimes you'll feel unsure, but God chooses you anyway. (You are treasured!) God doesn't choose you only for things that will be easy, because you'll learn and grow when you face challenges. You can ask God for help through any challenge. Even if you make mistakes, God still chooses you!