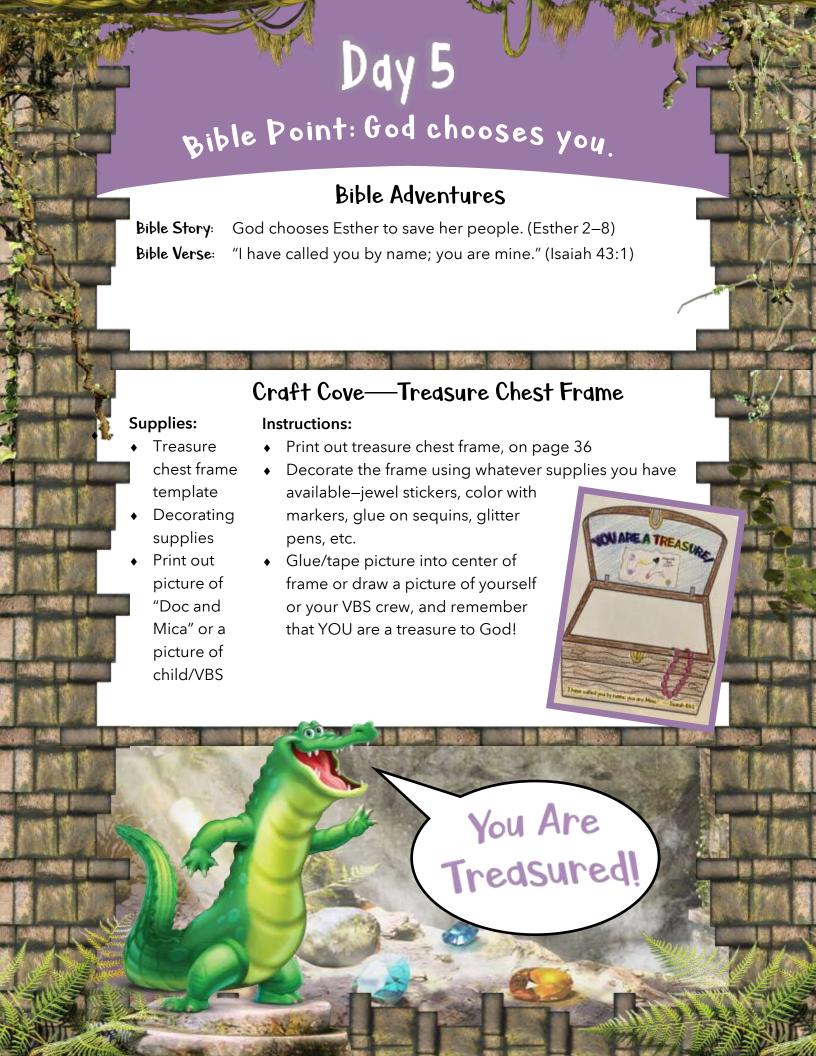

### KidVid Cinema

- Watch the KidVid Video.
- Answer the following questions with your crew:
  - What is something you would like to be chosen to do?
  - What is something you have worked really hard for?
  - ♦ How can you be a part of God's family?



# Vine Dining Snacks—Treasure Trove Treats

### Ingredients:

Favorite frozen treat

#### Instructions:

 Choose a favorite frozen treat for a fun way to end the week and stay cool!

**Ideas:** Popsicles, ice cream sandwiches, frozen juice bars, or any frozen option you prefer.



# Jungle Gym Games—Jungle Swam Kickball

- Set up a kickball play area with a wading pool or basin filled with a few inches of water. These will be the "bases."
- Divide your crew into 2 teams. One team will start in the "field" and will spread out to guard the